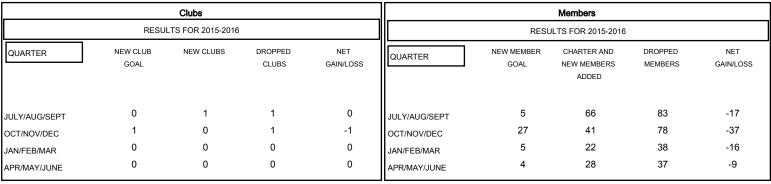

## MONTHLY MEMBERSHIP PROGRESS REPORT

## District 201N1

Results as of: 5/31/2016

GMT: John Muller LOCATION AUSTRALIA GMT CA 7







| DROPPED CLUBS: 2 |     | 46 CLUBS OF 64 ADDED 1 OR MORE<br>NEW MEMBERS | GENDER DISTRIBUTION  MALE 1,097 (74.32%) |              |      |
|------------------|-----|-----------------------------------------------|------------------------------------------|--------------|------|
| DROPPED MEMBERS  |     |                                               | FEMALE                                   | 379 (25.68%) |      |
| DECEASED         | 30  | CLICK HERE FOR HEALTH  ASSESSMENT DATA        |                                          |              | 0.40 |
| CLUB CANCELLED   | 0   |                                               | FAMILY UNIT MEMBERS                      |              | 248  |
| OTHER            | 206 |                                               |