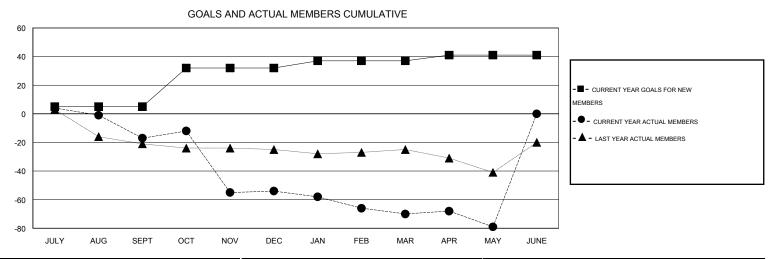

## MONTHLY MEMBERSHIP PROGRESS REPORT

## District 201N1

Results as of: 5/31/2016

GMT: John Muller LOCATION AUSTRALIA GMT CA 7







| DROPPED CLUBS: 2 |     | 46 CLUBS OF 64 ADDED 1 OR MORE<br>NEW MEMBERS | GENDER DISTRIBUTION  MALE 1,097 (74.32%) |              |      |
|------------------|-----|-----------------------------------------------|------------------------------------------|--------------|------|
| DROPPED MEMBERS  |     |                                               | FEMALE                                   | 379 (25.68%) |      |
| DECEASED         | 30  | CLICK HERE FOR HEALTH  ASSESSMENT DATA        |                                          |              | 0.40 |
| CLUB CANCELLED   | 0   |                                               | FAMILY UNIT MEMBERS                      |              | 248  |
| OTHER            | 206 |                                               |